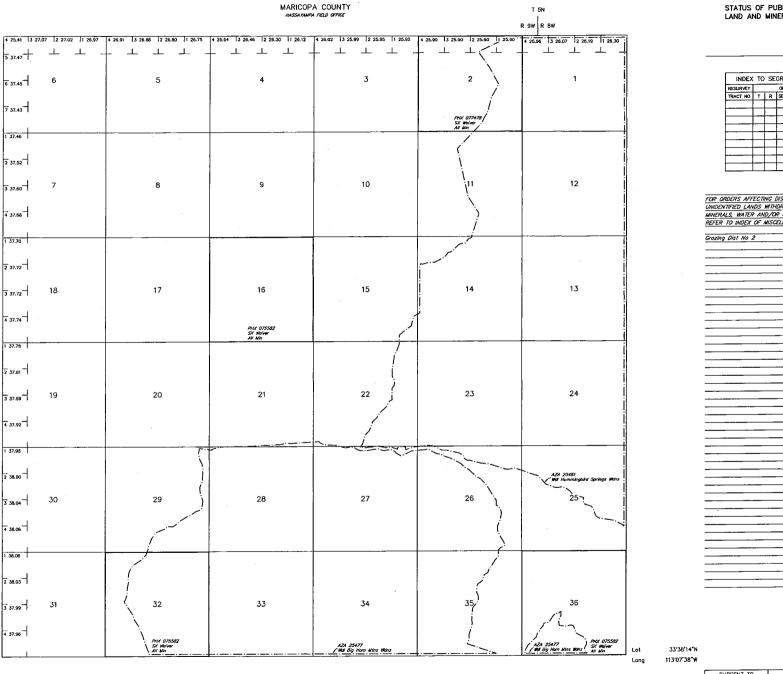

RAF#1 and RAF #2 located in the SE 1/4 section of section 35 township 4n range 9 w in the County of Maricopa State of ArizonaGPS coordinates as follows: from point 1 which is the north west corner of RAF #1 33 degrees 38.564 N 113 degrees 09.110 feet w to a point that is the the north east corner of RAF #1,33 dgrees 38.664 n 113 degrees 08.868 wo a point that is the sothwest corner of RAF # 2,33 degrees 38.447 n 113 degrees 08.742 wcontinuing to a point that is the northwest corner of RAF #2 which is 33 degrees 38.321 n 113 08 degrees .987 wand then bak to point # 1that encompasses the both claims.

Box Number= A715041

Claim Begin-End: AMC421132-AMC421132

6 Location Notices-Amendments and Supporting Documents

| DATA                                                                              | MTP Checked by EG                                    |
|-----------------------------------------------------------------------------------|------------------------------------------------------|
| ENTEREDFEB 21 2013 (0                                                             | GEO Checked by                                       |
| LEAD SERIAL NUMBER AMC 42/132                                                     | thru AMC                                             |
| # OF CLAIMS & TYPE                                                                | CHARGES 3//                                          |
| #LODE                                                                             | Location Fee @ \$34 = \$                             |
| # PLACER                                                                          | Processing Fee @ \$15 = \$ \\ \frac{5}{5}            |
| # ASSOCIATION PLACER                                                              | Maintenance Fee @ $$140 = $ /40$                     |
| # MILL SITE                                                                       | Overage (+) _\$                                      |
| # TUNNEL SITE                                                                     | Shortage (-) \$                                      |
|                                                                                   | Other Fees \$                                        |
| 20.11                                                                             | TOTAL $\frac{$}{8}$                                  |
| TOTAL CLAIM ACREAGE? 20.66                                                        |                                                      |
| # OF LOCATORS?                                                                    |                                                      |
| Over-the-Counter (X) Mail ( )                                                     | TIMELY FILED? Yes ( ) No ( )                         |
| LEGAL DESCRIPTION - T 4N R 9                                                      | W SEC 35 NEW and SEW                                 |
| T R                                                                               | SEC                                                  |
| T R                                                                               | SEC                                                  |
|                                                                                   | SEC                                                  |
| BLM ( $\chi$ ) FOREST SERVICE ( )                                                 | SUBJ TO PL 359: Yes ( ) No ( )                       |
| WILDERNESS AREA: No (X) Yes ( ) _                                                 |                                                      |
| SPLIT ESTATE - N/A ( ) SX ( ) PX ( ) SF<br>Proper Notice Filed if Located on SHRA | RHA ( ) OTHER ( )<br>A Lands? N/A ( ) Yes ( ) No ( ) |
| RECONVEYED MINERALS ON BLM LANDS REQUIRE Open to Entry on:                        |                                                      |
| COMMENTS/STATUS - VOID ( ) PARTIALLY VOID ( )                                     | VOID ( ) PVT MINERALS ( ) WITHDRAWN LANDS ( )        |
|                                                                                   |                                                      |
| Claimant acknowledges that portions of the foll                                   | owing claims(s) site(s) may be void or voidable.     |
| Printed Name of Claimant                                                          | Signature of Claimant                                |
|                                                                                   | ADJUDICATION ************************************    |
| in DATE 6/14/3                                                                    | 2013 INITIALS                                        |